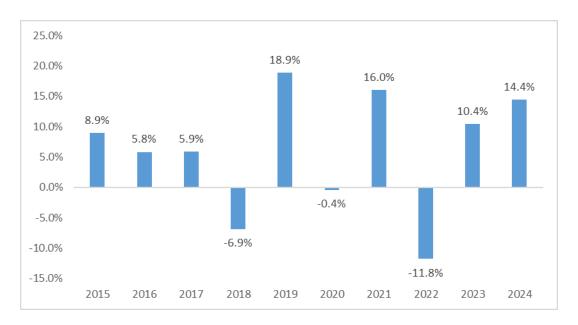

# Managed Fund – Past Performance Information

This fund is managed on behalf of Acorn Life DAC by HSBC Global Asset Management (UK) Limited, the global investment solutions provider of the HSBC Group.

### **Past Performance Chart**

This chart shows the fund's performance as the percentage loss or gain per year over the last 10 years.

Performance is shown after deduction of ongoing charges. Any entry and exit charges are excluded from the calculation.

#### Warning

Past performance is not a reliable indicator of future performance. Markets could develop very differently in the future. It can help you to assess how the fund has been managed in the past.

# **Notes**

- This fund was launched in July 1989.
- Performance data has been calculated in EUR.