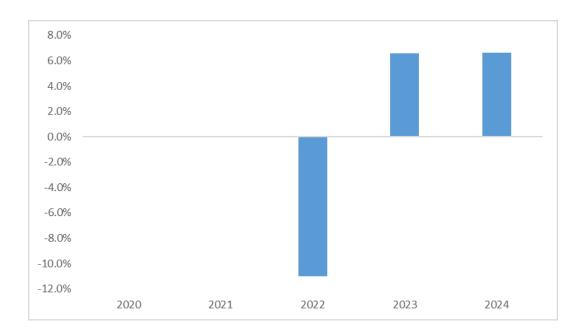

### Cautious Select Fund Past Performance Information

This fund's investment portfolio is implemented through an arrangement between Acorn Life DAC and Mercer Global Investments Europe Limited. In this arrangement, third party investment managers are selected and monitored by Mercer. Mercer Global Investments Europe Limited is regulated by the Central Bank of Ireland.

#### **Past Performance Chart**

This chart shows the fund's performance as the percentage loss or gain per year over the last 2 years.

Performance is shown after deduction of ongoing charges. Any entry and exit charges are excluded from the calculation.

## Warning

Past performance is not a reliable indicator of future performance. Markets could develop very differently in the future. It can help you to assess how the fund has been managed in the past.

## **Notes**

- This fund was launched in November 2021.
- Performance data has been calculated in EUR.