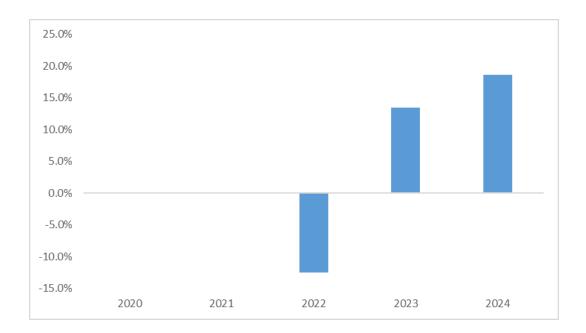

### Diversified Select Fund Past Performance Information

This fund's investment portfolio is implemented through an arrangement between Acorn Life DAC and Mercer Global Investments Europe Limited. In this arrangement, third party investment managers are selected and monitored by Mercer. Mercer Global Investments Europe Limited is regulated by the Central Bank of Ireland.

### **Past Performance Chart**

This chart shows the fund's performance as the percentage loss or gain per year over the last 2 years.

Performance is shown after deduction of ongoing charges. Any entry and exit charges are excluded from the calculation.

# Warning

Past performance is not a reliable indicator of future performance. Markets could develop very differently in the future. It can help you to assess how the fund has been managed in the past.

#### **Notes**

- This fund was launched in November 2021.
- Performance data has been calculated in EUR.