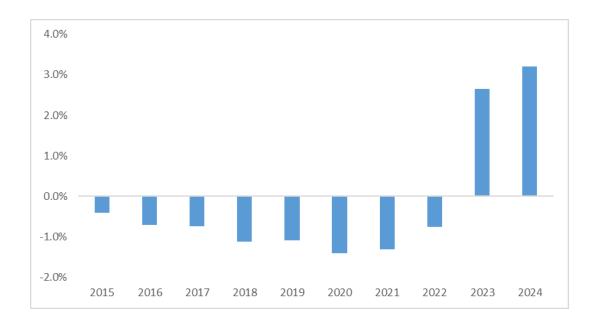

# **Deposit Fund Past Performance Information**

This fund is managed by Acorn Life DAC.

#### **Past Performance Chart**

This chart shows the fund's performance as the percentage loss or gain per year over the last 10 years.

Performance is shown after deduction of ongoing charges. Any entry and exit charges are excluded from the calculation.

#### Warning

Past performance is not a reliable indicator of future performance. Markets could develop very differently in the future. It can help you to assess how the fund has been managed in the past.

# **Notes**

- This fund was launched in July 1989.
- Performance data has been calculated in EUR.