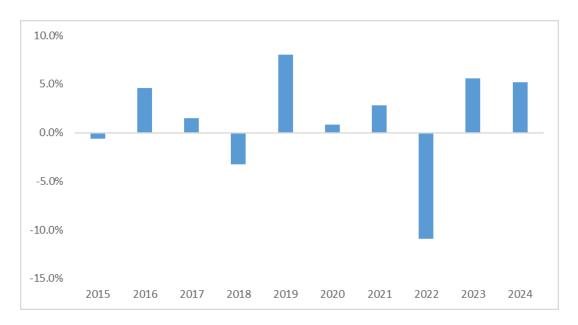

# Managed Fund – Past Performance Information

This fund is managed on behalf of Acorn Life DAC by HSBC Global Asset Management (UK) Limited, the global investment solutions provider of the HSBC Group.

### **Past Performance Chart**

This chart shows the fund's performance as the percentage loss or gain per year over the last 10 years.

Performance is shown after deduction of ongoing charges. Any entry and exit charges are excluded from the calculation.

#### Warning

Past performance is not a reliable indicator of future performance. Markets could develop very differently in the future. It can help you to assess how the fund has been managed in the past.

# **Notes**

- This fund was launched in July 1989.
- Performance data has been calculated in EUR.