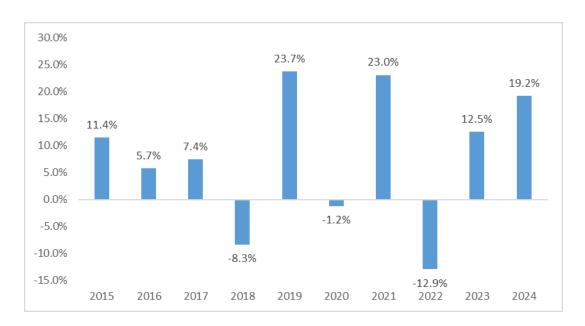

# Managed Growth Fund Past Performance Information

This fund is managed on behalf of Acorn Life DAC by HSBC Global Asset Management (UK) Limited, the global investment solutions provider of the HSBC Group.

### **Past Performance Chart**

This chart shows the fund's performance as the percentage loss or gain per year over the last 10 years.

Performance is shown after deduction of ongoing charges. Any entry and exit charges are excluded from the calculation.

## Warning

Past performance is not a reliable indicator of future performance. Markets could develop very differently in the future. It can help you to assess how the fund has been managed in the past.

## **Notes**

- This fund was launched in July 1989.
- Performance data has been calculated in EUR.