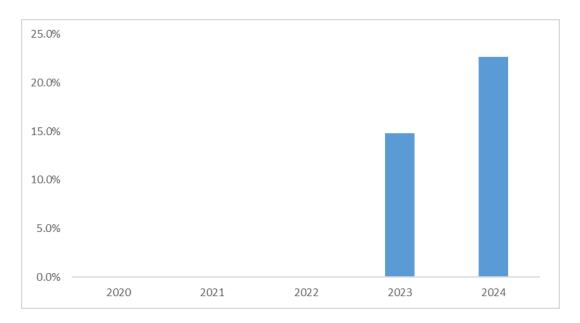

# Managed High Equity Fund Past Performance Information

This fund is managed on behalf of Acorn Life DAC by HSBC Global Asset Management (UK) Limited, the global investment solutions provider of the HSBC Group.

#### **Past Performance Chart**

This chart shows the fund's performance as the percentage loss or gain per year over the last 10 years.

Performance is shown after deduction of ongoing charges. Any entry and exit charges are excluded from the calculation.

#### Warning

Past performance is not a reliable indicator of future performance. Markets could develop very differently in the future. It can help you to assess how the fund has been managed in the past.

# **Notes**

- This fund was launched in April 2022.
- Performance data has been calculated in EUR.