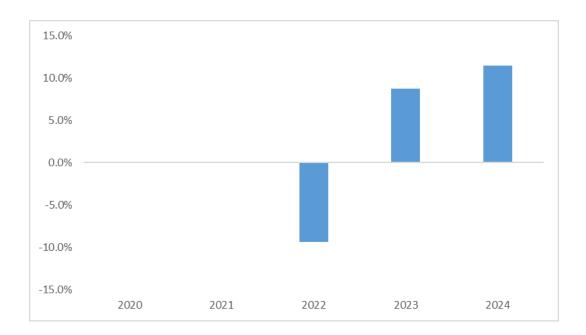

# **Target Return Fund Past Performance Information**

This fund is managed on behalf of Acorn Life DAC by HSBC Global Asset Management (UK) Limited, the global investment solutions provider of the HSBC Group.

#### **Past Performance Chart**

This chart shows the fund's performance as the percentage loss or gain per year over the last 2 years.

Performance is shown after deduction of ongoing charges. Any entry and exit charges are excluded from the calculation.

# **Warning**

Past performance is not a reliable indicator of future performance. Markets could develop very differently in the future. It can help you to assess how the fund has been managed in the past.

### **Notes**

- This fund was launched in November 2021.
- Performance data has been calculated in EUR.