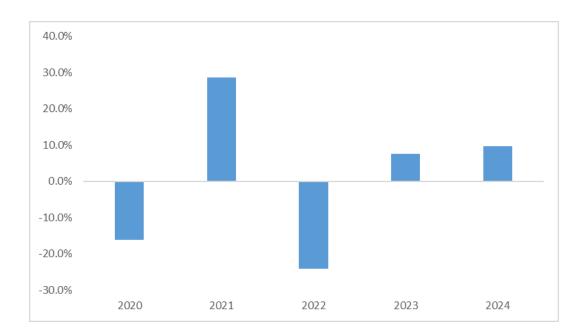

# Global Property Fund Past Performance Information

This fund is managed on behalf of Acorn Life DAC by HSBC Global Asset Management (UK) Limited, the global investment solutions provider of the HSBC Group.

#### **Past Performance Chart**

This chart shows the fund's performance as the percentage loss or gain per year over the last 5 years.

Performance is shown after deduction of ongoing charges. Any entry and exit charges are excluded from the calculation.

# Warning

Past performance is not a reliable indicator of future performance. Markets could develop very differently in the future. It can help you to assess how the fund has been managed in the past.

#### **Notes**

- This fund was launched in October 2017.
- Performance data has been calculated in EUR.