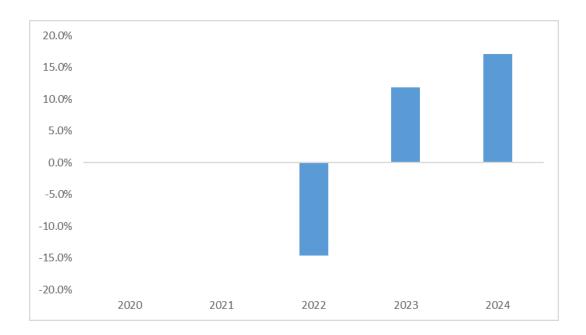

### Moderate Select Fund Past Performance Information

This fund's investment portfolio is implemented through an arrangement between Acorn Life DAC and Mercer Global Investments Europe Limited. In this arrangement, third party investment managers are selected and monitored by Mercer. Mercer Global Investments Europe Limited is regulated by the Central Bank of Ireland.

#### **Past Performance Chart**

This chart shows the fund's performance as the percentage loss or gain per year over the last 2 years.

Performance is shown after deduction of ongoing charges. Any entry and exit charges are excluded from the calculation.

# Warning

Past performance is not a reliable indicator of future performance. Markets could develop very differently in the future. It can help you to assess how the fund has been managed in the past.

## **Notes**

- This fund was launched in November 2021.
- Performance data has been calculated in EUR.