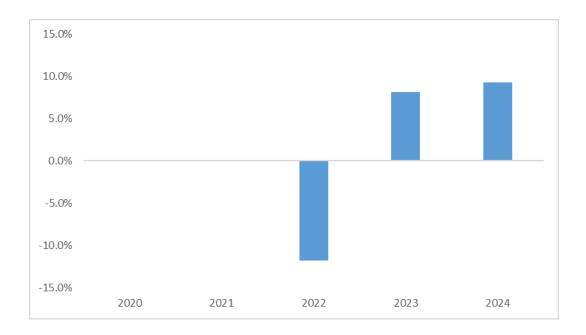

# **Target Return Fund Past Performance Information**

This fund is managed on behalf of Acorn Life DAC by HSBC Global Asset Management (UK) Limited, the global investment solutions provider of the HSBC Group.

#### **Past Performance Chart**

This chart shows the fund's performance as the percentage loss or gain per year over the last 2 years.

Performance is shown after deduction of ongoing charges. Any entry and exit charges are excluded from the calculation.

# **Warning**

Past performance is not a reliable indicator of future performance. Markets could develop very differently in the future. It can help you to assess how the fund has been managed in the past.

### **Notes**

- This fund was launched in November 2021.
- Performance data has been calculated in EUR.