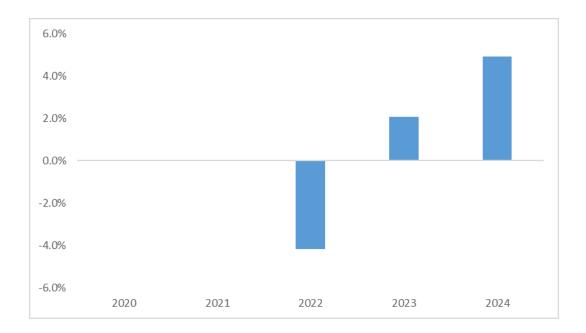

# **Target Return Fund Past Performance Information**

This fund is managed on behalf of Acorn Life DAC by HSBC Global Asset Management (UK) Limited, the global investment solutions provider of the HSBC Group.

#### **Past Performance Chart**

This chart shows the fund's performance as the percentage loss or gain per year over the last 2 years.

Performance is shown after deduction of ongoing charges. Any entry and exit charges are excluded from the calculation.

# **Warning**

Past performance is not a reliable indicator of future performance. Markets could develop very differently in the future. It can help you to assess how the fund has been managed in the past.

### **Notes**

- This fund was launched in November 2021.
- Performance data has been calculated in EUR.