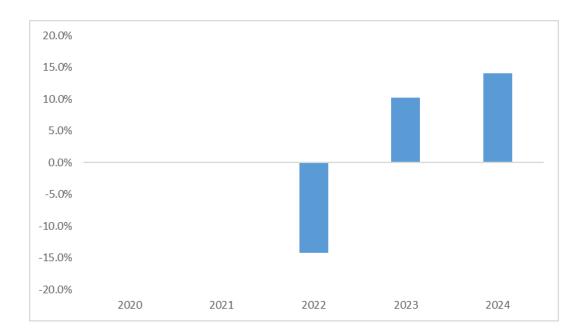

### Cautious Select Fund Past Performance Information

This fund's investment portfolio is implemented through an arrangement between Acorn Life DAC and Mercer Global Investments Europe Limited. In this arrangement, third party investment managers are selected and monitored by Mercer. Mercer Global Investments Europe Limited is regulated by the Central Bank of Ireland.

#### **Past Performance Chart**

This chart shows the fund's performance as the percentage loss or gain per year over the last 2 years.

Performance is shown after deduction of ongoing charges. Any entry and exit charges are excluded from the calculation.

## Warning

Past performance is not a reliable indicator of future performance. Markets could develop very differently in the future. It can help you to assess how the fund has been managed in the past.

## **Notes**

- This fund was launched in November 2021.
- Performance data has been calculated in EUR.