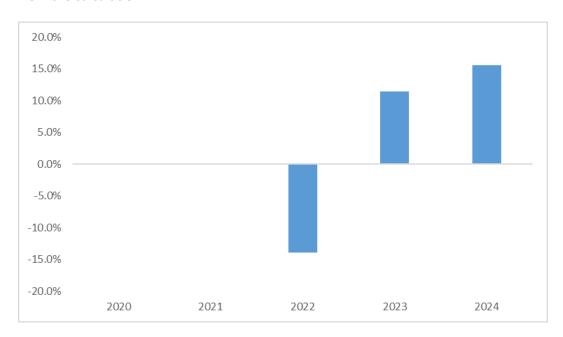

### Cautious Select Fund Past Performance Information

This fund's investment portfolio is implemented through an arrangement between Acorn Life DAC and Mercer Global Investments Europe Limited. In this arrangement, third party investment managers are selected and monitored by Mercer. Mercer Global Investments Europe Limited is regulated by the Central Bank of Ireland.

#### **Past Performance Chart**

This chart shows the fund's performance as the percentage loss or gain per year over the last 2 years.

Performance is shown after deduction of ongoing charges. Any entry and exit charges are excluded from the calculation.

## Warning

Past performance is not a reliable indicator of future performance. Markets could develop very differently in the future. It can help you to assess how the fund has been managed in the past.

## **Notes**

- This fund was launched in November 2021.
- Performance data has been calculated in EUR.